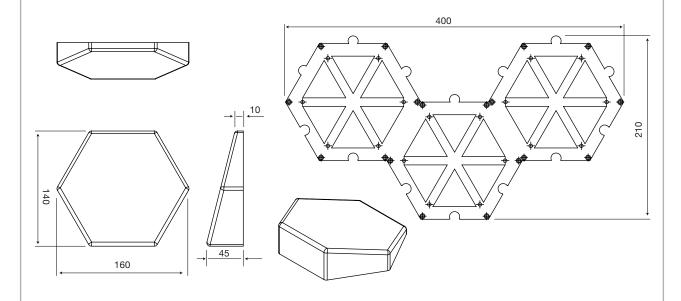

## Technical Data

Model No DMR002

**Thickness and Size** Material thickness 2 mm / Edge length 80 mm **Dimensions** Lowest point 10 mm, Highest point 45 mm

**Weight** 90 gr / Pcs- 4.860 kg/m<sup>2</sup>

Colours All ral code colours are available

Finishes Available Matt or glossy paints available

MaterialStrengthen, light and strong copolimerSuitabiltyInterior / Exterior use for walls and ceilings

All measurement units are in mm.